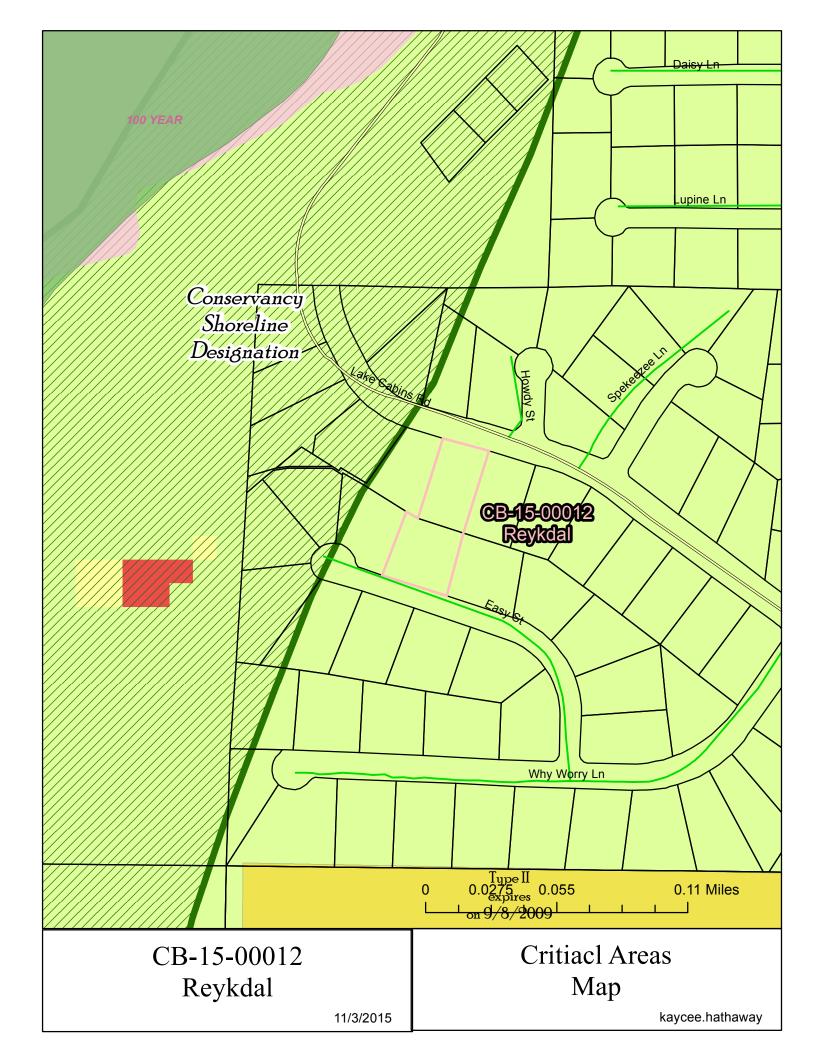

# **Critical Areas Checklist**

| Tuesday, November 03, 2015                                                                      |                       |
|-------------------------------------------------------------------------------------------------|-----------------------|
| Application File Number CB-15-00012                                                             | <i>6</i> 4            |
| Planner Kaycee Hathaway                                                                         |                       |
| s SEPA required Yes 🗹 No                                                                        | ▶*                    |
| Is Parcel History required? □ Yes ☑ No                                                          |                       |
| What is the Zoning? Rural Rec                                                                   | <b>B</b> <sub>2</sub> |
| Is Project inside a Fire District? ✓ Yes □ No                                                   |                       |
| If so, which one? Fire District 6                                                               | 4                     |
| Is the project inside an Irrigation District? □ Yes ☑ Yes                                       |                       |
| If so, which one?                                                                               |                       |
| Does project have Irrigation Approval?                                                          |                       |
| Which School District? Cle Elum-Roslyn                                                          |                       |
| Is the project inside a UGA?                                                                    |                       |
| If so which one?                                                                                |                       |
| is there FIRM floodplain on the project's parcel? $\Box$ Yes $igsquare$ No                      |                       |
| If so which zone?                                                                               |                       |
| What is the FIRM Panel Number?                                                                  |                       |
| is the Project parcel in the Floodway? $\Box$ Yes $ullet$ No                                    |                       |
| Does the project parcel contain a shoreline of the State? $\ \square$ Yes $\ ullet$ No          |                       |
| If so what is the Water Body?                                                                   |                       |
| What is the designation?                                                                        |                       |
| Does the project parcel contain a Classified Stream? $\hfill \square$ Yes $\hfill arepsilon$ No |                       |
| If so what is the Classification?                                                               |                       |
| Does the project parcel contain a wetland? $\Box$ Yes $ullet$ No                                |                       |
| If so what type is it?                                                                          |                       |
| Does the project parcel intersect a PHS designation? $\Box$ Yes $ullet$ No                      |                       |
| If so, what is the Site Name?                                                                   |                       |
| is there hazardous slope in the project parcel? $\ \square$ Yes $\ igsim Y$ No                  |                       |
| If so, what type?                                                                               |                       |

| Does the project parcel abut a DOT road? $\Box$ Yes $\checkmark$ No                      |
|------------------------------------------------------------------------------------------|
| If so, which one?                                                                        |
| Does the project parcel abut a Forest Service road?  Yes  Yo                             |
| If so, which one?                                                                        |
| Does the project parcel intersect an Airport overlay zone ? $\Box$ Yes $\checkmark$ No   |
| If so, which Zone is it in?                                                              |
| Does the project parcel intersect a BPA right of way or line? $\Box$ Yes $\checkmark$ No |
| If so, which one?                                                                        |
| Is the project parcel in or near a Mineral Resource Land? $\Box$ Yes $\checkmark$ No     |
| If so, which one?                                                                        |
| Is the project parcel in or near a DNR Landslide area? $\$ Yes $\checkmark$ No           |
| If so, which one?                                                                        |
| Is the project parcel in or near a Coal Mine area? $\hfill Yes$ $\hfill Yes$ No          |
| What is the Seismic Designation? D1                                                      |
| Does the Project Application have a Title Report Attached? $\Box$                        |
| Does the Project Application have a Recorded Survey Attached? $\Box$                     |
| Have the Current Years Taxes been paid? $\square$                                        |