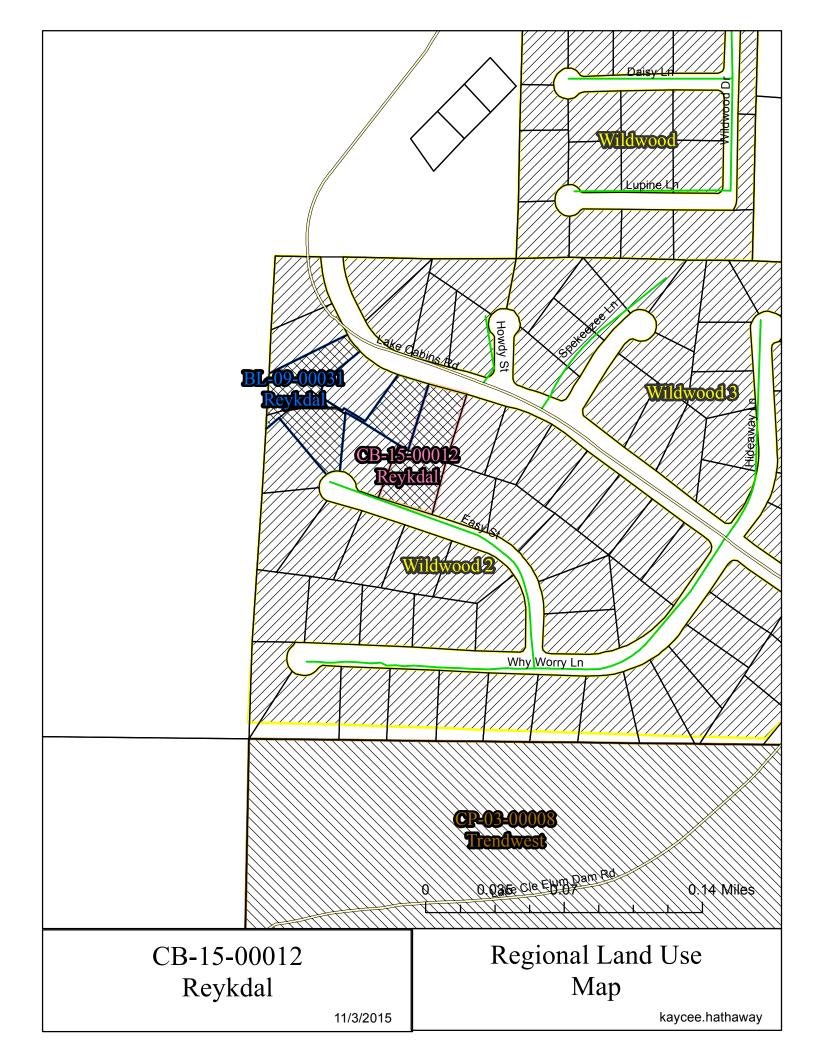

al Resource Land? $\Box$ Yes $\checkmark$ No     |
| If so, which one?                                                                        |
| Is the project parcel in or near a DNR Landslide area? $\$ Yes $\checkmark$ No           |
| If so, which one?                                                                        |
| Is the project parcel in or near a Coal Mine area? $\hfill Yes$ $\hfill Yes$ No          |
| What is the Seismic Designation? D1                                                      |
| Does the Project Application have a Title Report Attached? $\Box$                        |
| Does the Project Application have a Recorded Survey Attached? $\Box$                     |
| Have the Current Years Taxes been paid? $\square$                                        |













# PARCEL COMBINATION APPLICATION (The process of combining two or more parcels, per KCC Title 16)

Please type or print clearly in ink. Attach additional sheets as necessary. Pursuant to KCC 15A.03.040, a complete application is determined within 28 days of receipt of the application submittal packet and fee. The following items must be attached to the application packet.

#### **REQUIRED ATTACHMENTS**

Note: a separate application must be filed for each combination request.

- Durified Site Plan of existing lot lines and proposed lot lines with distances of all existing structures, access points, well heads and septic drainfields.
- Signatures of all property owners.
- D Legal descriptions of the proposed lots.
- D Project narrative description including at minimum the following i